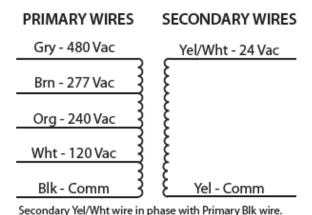

#### **WIRING**

Construction: Split-Bobbin

Primary Blk wire. MTBF: 100,000 Hours @ 77°F