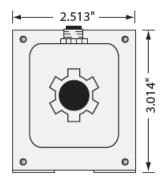

### **DIMENSIONS**

## **SPECIFICATIONS**

Size: 3.014"H x 2.513"W x 3.475"L (Overall) (76.56mm x 3.83mm x 88.27mm)

Weight: 3 lbs
Mounting: Footand Dual Threaded Hubs
VA Rating: 50
Frequency: 50/60 Hz

Operating Temp: -30 to 140°F Approvals: Class 2 UL5085-3 Listed C-UL, CE, RoHS