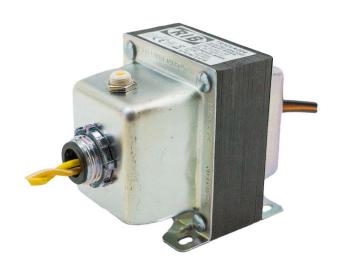

#### **OVERVIEW**

The RIB TR50VA004 Panel Mount Multi-Tap transformer is used to step down the line voltage on the primary side (120/240/277/480 VAC) to 24 VAC at the secondary. This provides power for 2-Wire devices that require additional 24VAC above what is provided by the 2-Wire communication bus.