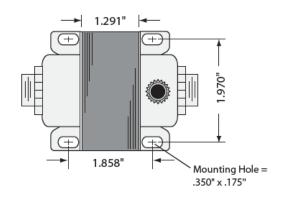

### **DIMENSIONS**

## **SPECIFICATIONS**

Size: 3.014"H x 2.513"W x 3.475"L (Overall) (76.56mm x 3.83mm x 88.27mm)

Weight: 3 lbs
Mounting: Footand Dual Threaded Hubs
VA Rating: 50
Frequency: 50/60 Hz

Operating Temp: -30 to 140°F Approvals: Class 2 UL5085-3 Listed C-UL, CE, RoHS