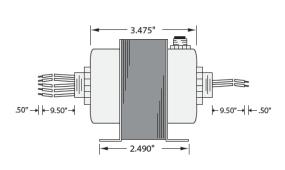

## **SPECIFICATIONS**

Size: 3.014"H x 2.513"W x 3.475"L (Overall) (76.56mm x 3.83mm x 88.27mm)

Weight: 3 lbs
Mounting: Footand Dual Threaded Hubs
VA Rating: 50
Frequency: 50/60 Hz

Operating Temp: -30 to 140°F Approvals: Class 2 UL5085-3 Listed C-UL, CE, RoHS

### **DIMENSIONS**